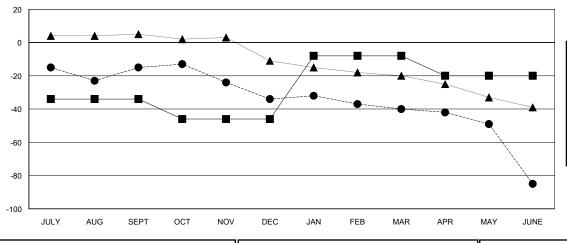

## GOALS AND ACTUAL MEMBERS CUMULATIVE

| -■- MEMBER GROWTH NET GOAL        |
|-----------------------------------|
| - ● - MEMBER GROWTH ACTUAL        |
| - ▲ - LAST YEAR MEMBERSHIP ACTUAL |
|                                   |
|                                   |